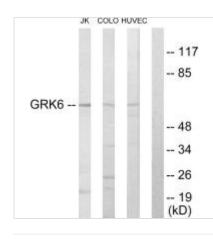

Western blot analysis of extracts from Jurkat cells, COLO205 cells and HUVEC cells, using GRK6 antibody.

1