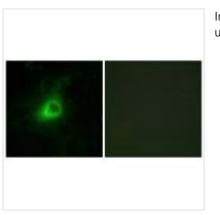

## **CUSABIO TECHNOLOGY LLC**

🕜 Tel: +1-301-363-4651 🛛 🖂 Email: cusabio@cusabio.com 🥥 Website: www.cusabio.com 🧉

Immunofluorescence analysis of HeLa cells, using GRK6 antibody.