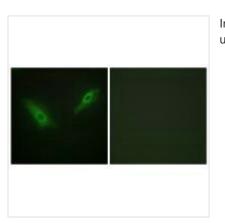

## **CUSABIO TECHNOLOGY LLC**

🕜 Tel: +1-301-363-4651 🛛 🖂 Email: cusabio@cusabio.com 🥥 Website: www.cusabio.com 🧉

Immunofluorescence analysis of HeLa cells, using KPB1/2 antibody.