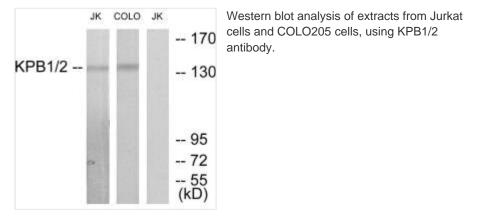

## PHKA1 Antibody

| Product Code        | CSB-PA566650                                                                                                              |
|---------------------|---------------------------------------------------------------------------------------------------------------------------|
| Storage             | Upon receipt, store at -20°C or -80°C. Avoid repeated freeze.                                                             |
| Uniprot No.         | P46020                                                                                                                    |
| Immunogen           | Synthesized peptide derived from internal of Human KPB1/2.                                                                |
| Raised In           | Rabbit                                                                                                                    |
| Species Reactivity  | Human,Mouse,Rat                                                                                                           |
| Specificity         | The antibody detects endogenous levels of total KPB1/2 protein.                                                           |
| Tested Applications | ELISA,WB,IF;WB:1:500-1:3000,IF:1:100-1:500                                                                                |
| Form                | Rabbit IgG in phosphate buffered saline (without Mg2+ and Ca2+), pH 7.4, 150mM NaCl, 0.02% sodium azide and 50% glycerol. |
| Purification Method | The antibody was affinity-purified from rabbit antiserum by affinity-<br>chromatography using epitope-specific immunogen. |
| Clonality           | Polyclonal                                                                                                                |
| Alias               | KPB1; PHKA; Phosphorylase B kinase alpha regulatory chain; skeletal muscle isoform; Phosphorylase kinase alpha M subunit  |
| Product Type        | Polyclonal Antibody                                                                                                       |
| Immunogen Species   | Homo sapiens (Human)                                                                                                      |
| Target Names        | PHKA1                                                                                                                     |
| Image               | Western blot analysis of extracts from lurkat                                                                             |