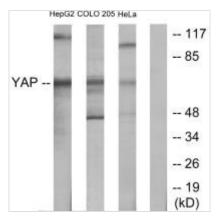

Western blot analysis of extracts from HepG2 cells, COLO205 cells and HeLa cells, using YAP antibody.