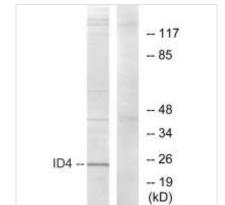

|
| Alias                      | DNA-binding protein inhibitor ID-4; Inhibitor of DNA binding 4; ID4;                                                      |
| Product Type               | Polyclonal Antibody                                                                                                       |
| Immunogen Species          | Homo sapiens (Human)                                                                                                      |
| Target Names               | ID4                                                                                                                       |
| Image                      | Wastern blot analysis of extracts from HanG2                                                                              |



Western blot analysis of extracts from HepG2 cells, using ID4 antibody.