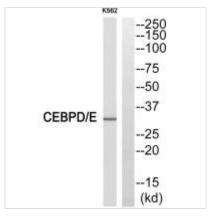

## **CEBPD** Antibody

| Product Code               | CSB-PA960566                                                                                                              |
|----------------------------|---------------------------------------------------------------------------------------------------------------------------|
| Storage                    | Upon receipt, store at -20°C or -80°C. Avoid repeated freeze.                                                             |
| Uniprot No.                | P49716                                                                                                                    |
| Immunogen                  | Synthesized peptide derived from internal of Human CEBPE.                                                                 |
| Raised In                  | Rabbit                                                                                                                    |
| <b>Species Reactivity</b>  | Human,Mouse,Rat                                                                                                           |
| Specificity                | The antibody detects endogenous levels of total CEBPE protein.                                                            |
| <b>Tested Applications</b> | ELISA,WB;WB:1:500-1:3000                                                                                                  |
| Form                       | Rabbit IgG in phosphate buffered saline (without Mg2+ and Ca2+), pH 7.4, 150mM NaCl, 0.02% sodium azide and 50% glycerol. |
| Purification Method        | The antibody was affinity-purified from rabbit antiserum by affinity-chromatography using epitope-specific immunogen.     |
| Clonality                  | Polyclonal                                                                                                                |
| Alias                      | C/EBP delta;                                                                                                              |
| Product Type               | Polyclonal Antibody                                                                                                       |
| Immunogen Species          | Homo sapiens (Human)                                                                                                      |
| Target Names               | CEBPD                                                                                                                     |
| Image                      | Western blot analysis of extracts from LOVO                                                                               |

Western blot analysis of extracts from LOVO cells and RAW264.7 cells, using CEBPE antibody.