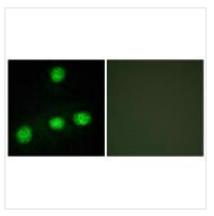

## **CUSABIO TECHNOLOGY LLC**

Immunofluorescence analysis of HUVEC cells, using CLK1 antibody.