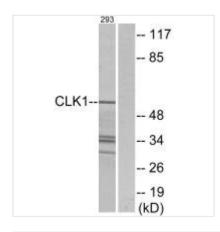

**Image** 

Western blot analysis of extracts from 293 cells, using CLK1 antibody.