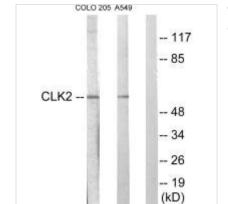

Western blot analysis of extracts from COLO205 cells and A549 cells, using CLK2 antibody.