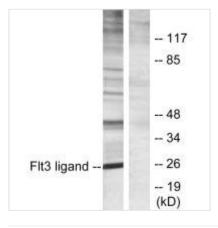

Western blot analysis of extracts from Jurkat cells, using Flt3 ligand antibody.