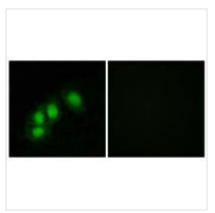

## **CUSABIO TECHNOLOGY LLC**

Immunofluorescence analysis of HeLa cells, using HINT1 antibody.