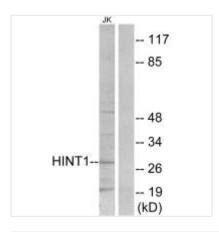

**Image** 

Western blot analysis of extracts from Jurkat cells, using HINT1 antibody.