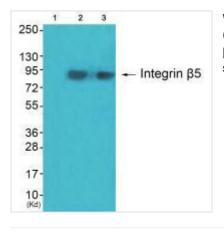

1

Western blot analysis of extracts from JK cells (Lane 2) and cos-7 cells (Lane 3), using Integrin  $\beta$ 5 antiobdy. The lane on the left is treated with synthesized peptide.