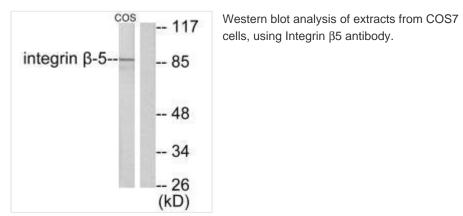

## **ITGB5** Antibody

| Product Code        | CSB-PA575292                                                                                                              |
|---------------------|---------------------------------------------------------------------------------------------------------------------------|
| Storage             | Upon receipt, store at -20°C or -80°C. Avoid repeated freeze.                                                             |
| Uniprot No.         | P18084                                                                                                                    |
| Immunogen           | Synthesized peptide derived from Human Integrin $\beta 5$ .                                                               |
| Raised In           | Rabbit                                                                                                                    |
| Species Reactivity  | Human,Mouse,Rat                                                                                                           |
| Specificity         | The antibody detects endogenous levels of total Integrin $\beta 5$ protein.                                               |
| Tested Applications | ELISA,WB;WB:1:500-1:3000                                                                                                  |
| Form                | Rabbit IgG in phosphate buffered saline (without Mg2+ and Ca2+), pH 7.4, 150mM NaCl, 0.02% sodium azide and 50% glycerol. |
| Purification Method | The antibody was affinity-purified from rabbit antiserum by affinity-<br>chromatography using epitope-specific immunogen. |
| Clonality           | Polyclonal                                                                                                                |
| Alias               | INTEGRIN BETA-5; ITGB5;                                                                                                   |
| Product Type        | Polyclonal Antibody                                                                                                       |
| Immunogen Species   | Homo sapiens (Human)                                                                                                      |
| Target Names        | ITGB5                                                                                                                     |
| Image               | COS Western blot analysis of extracts from COS7                                                                           |