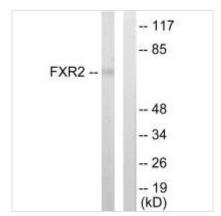

|
| Alias                      | Fragile X mental; retardation syndrome; related protein 2;                                                                |
| Product Type               | Polyclonal Antibody                                                                                                       |
| Immunogen Species          | Homo sapiens (Human)                                                                                                      |
| Target Names               | FXR2                                                                                                                      |
| Image                      | Western blot analysis of extracts from COLO205                                                                            |



Western blot analysis of extracts from COLO205 cells, using FXR2 antibody.



## **CUSABIO TECHNOLOGY LLC**









Immunohistochemistry analysis of paraffinembedded human lung carcinoma tissue using FXR2 antibody.



Immunofluorescence analysis of A549 cells, using FXR2 antibody.