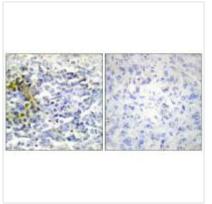

## **CUSABIO TECHNOLOGY LLC**

Immunohistochemistry analysis of paraffinembedded human lung carcinoma tissue using FXR2 antibody.

Immunofluorescence analysis of A549 cells, using FXR2 antibody.