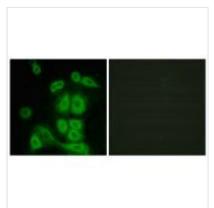

## **CUSABIO TECHNOLOGY LLC**

Immunohistochemistry analysis of paraffinembedded human lung carcinoma tissue using FXR2 antibody.

Immunofluorescence analysis of A549 cells, using FXR2 antibody.