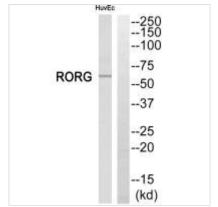

receptor RZR-gamma; Nuclear receptor subfamily 1 group F member 3; RORC |
| Product Type               | Polyclonal Antibody                                                                                                                                 |
| Immunogen Species          | Homo sapiens (Human)                                                                                                                                |
| Target Names               | RORC                                                                                                                                                |
| Image                      | HwEc Western blot analysis of extracts from HuyEc                                                                                                   |



Western blot analysis of extracts from HuvEc cells, using RORG antibody.