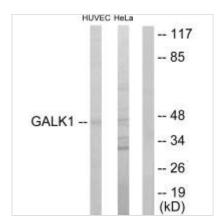

Western blot analysis of extracts from HUVEC cells and HeLa cells, using GALK1 antibody.