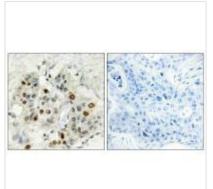

## AFF1 Antibody

| <b>Product Code</b>        | CSB-PA446654                                                                                                              |
|----------------------------|---------------------------------------------------------------------------------------------------------------------------|
| Storage                    | Upon receipt, store at -20°C or -80°C. Avoid repeated freeze.                                                             |
| Uniprot No.                | P51825                                                                                                                    |
| Immunogen                  | Synthesized peptide derived from N-terminal of Human AF4.                                                                 |
| Raised In                  | Rabbit                                                                                                                    |
| <b>Species Reactivity</b>  | Human, Mouse                                                                                                              |
| Specificity                | The antibody detects endogenous levels of total AF4 protein.                                                              |
| <b>Tested Applications</b> | ELISA,IHC;IHC:1:50-1:100                                                                                                  |
| Form                       | Rabbit IgG in phosphate buffered saline (without Mg2+ and Ca2+), pH 7.4, 150mM NaCl, 0.02% sodium azide and 50% glycerol. |
| Purification Method        | The antibody was affinity-purified from rabbit antiserum by affinity-chromatography using epitope-specific immunogen.     |
| Clonality                  | Polyclonal                                                                                                                |
| Alias                      | AF4; AFF1; FEL protein; MLLT2; Proto-oncogene AF4                                                                         |
| Product Type               | Polyclonal Antibody                                                                                                       |
| Immunogen Species          | Homo sapiens (Human)                                                                                                      |
| Target Names               | AFF1                                                                                                                      |
| Image                      | Immunohistochemistry analysis of paraffin-                                                                                |

Immunohistochemistry analysis of paraffinembedded human breast carcinoma tissue, using AF4 antibody.