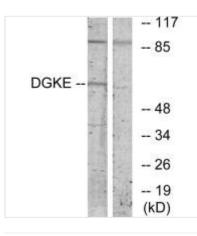

Image

Western blot analysis of extracts from K562 cells, using DGKE antibody.

1