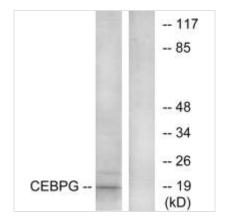

## **CEBPG** Antibody

| <b>Product Code</b>        | CSB-PA083093                                                                                                              |
|----------------------------|---------------------------------------------------------------------------------------------------------------------------|
| Storage                    | Upon receipt, store at -20°C or -80°C. Avoid repeated freeze.                                                             |
| Uniprot No.                | P53567                                                                                                                    |
| Immunogen                  | Synthesized peptide derived from internal of Human CEBPG.                                                                 |
| Raised In                  | Rabbit                                                                                                                    |
| Species Reactivity         | Human,Mouse,Rat                                                                                                           |
| Specificity                | The antibody detects endogenous levels of total CEBPG protein.                                                            |
| <b>Tested Applications</b> | ELISA,WB,IHC;WB:1:500-1:3000,IHC:1:50-1:100                                                                               |
| Form                       | Rabbit IgG in phosphate buffered saline (without Mg2+ and Ca2+), pH 7.4, 150mM NaCl, 0.02% sodium azide and 50% glycerol. |
| Purification Method        | The antibody was affinity-purified from rabbit antiserum by affinity-chromatography using epitope-specific immunogen.     |
| Clonality                  | Polyclonal                                                                                                                |
| Alias                      | CCAAT/enhancer-binding protein gamma; C/EBP gamma; CEBPG;                                                                 |
| Product Type               | Polyclonal Antibody                                                                                                       |
| Immunogen Species          | Homo sapiens (Human)                                                                                                      |
| Target Names               | CEBPG                                                                                                                     |
| Image                      | Western blot analysis of extracts from                                                                                    |

Western blot analysis of extracts from RAW264.7 cells, using CEBPG antibody.