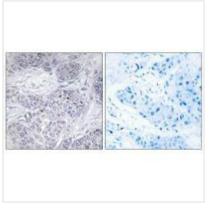

## **CUSABIO TECHNOLOGY LLC**

Immunohistochemistry analysis of paraffinembedded human heart tissue using CEBPG antibody.