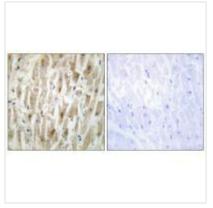

## **CUSABIO TECHNOLOGY LLC**

Immunohistochemistry analysis of paraffinembedded human heart tissue using LIMK2 antibody.

Immunofluorescence analysis of HeLa cells, using LIMK2 antibody.