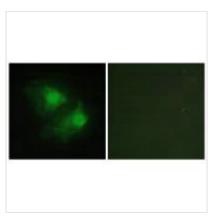

## **CUSABIO TECHNOLOGY LLC**

Immunohistochemistry analysis of paraffinembedded human heart tissue using LIMK2 antibody.

Immunofluorescence analysis of HeLa cells, using LIMK2 antibody.