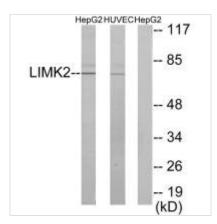

Western blot analysis of extracts from HepG2 cells and HUVEC cells, using LIMK2 antibody.