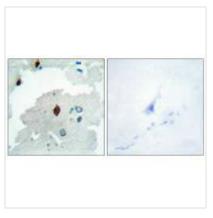

## **CUSABIO TECHNOLOGY LLC**

Immunohistochemistry analysis of paraffinembedded human brain tissue using PTTG antibody.