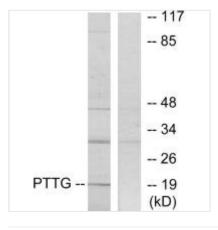

**Image** 

Western blot analysis of extracts from RAW264.7 cells, using PTTG antibody.