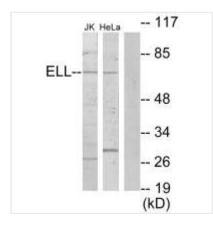

**Image** 

Western blot analysis of extracts from Jurkat cells and HeLa cells, using ELL antibody.