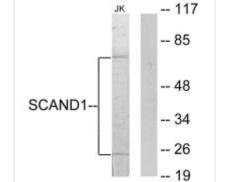

(kD)

Western blot analysis of extracts from Jurkat cells, using SCAND1 antibody.