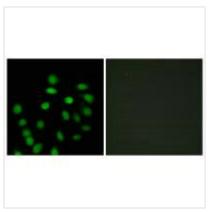

## **CUSABIO TECHNOLOGY LLC**

Immunofluorescence analysis of HepG2 cells, using SCAND1 antibody.