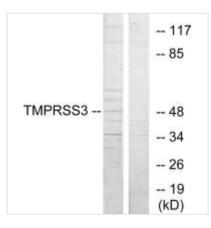

**Image** 

Western blot analysis of extracts from HUVEC cells, using TMPRSS3 antibody.