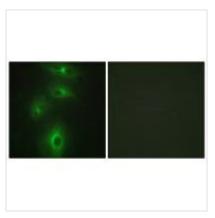

## **CUSABIO TECHNOLOGY LLC**

Immunofluorescence analysis of HeLa cells, using TMPRSS3 antibody.