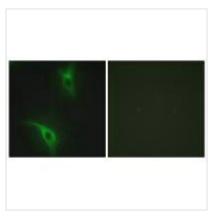

## **CUSABIO TECHNOLOGY LLC**

Immunofluorescence analysis of HeLa cells, using CKS1 antibody.