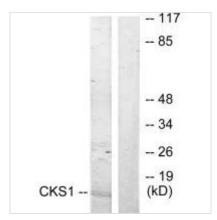

## CKS1B Antibody

| <b>Product Code</b>        | CSB-PA596516                                                                                                              |
|----------------------------|---------------------------------------------------------------------------------------------------------------------------|
| Storage                    | Upon receipt, store at -20°C or -80°C. Avoid repeated freeze.                                                             |
| Uniprot No.                | P61024                                                                                                                    |
| Immunogen                  | Synthesized peptide derived from N-terminal of Human CKS1.                                                                |
| Raised In                  | Rabbit                                                                                                                    |
| Species Reactivity         | Human, Mouse                                                                                                              |
| Specificity                | The antibody detects endogenous levels of total CKS1 protein.                                                             |
| <b>Tested Applications</b> | ELISA,WB,IF;WB:1:500-1:3000,IF:1:100-1:500                                                                                |
| Form                       | Rabbit IgG in phosphate buffered saline (without Mg2+ and Ca2+), pH 7.4, 150mM NaCl, 0.02% sodium azide and 50% glycerol. |
| Purification Method        | The antibody was affinity-purified from rabbit antiserum by affinity-chromatography using epitope-specific immunogen.     |
| Clonality                  | Polyclonal                                                                                                                |
| Alias                      | CKS-1; CKS1B; cyclin-dependent kinases regulatory subunit 1;                                                              |
| Product Type               | Polyclonal Antibody                                                                                                       |
| Immunogen Species          | Homo sapiens (Human)                                                                                                      |
| Target Names               | CKS1B                                                                                                                     |
| Image                      | - 117 Western blot analysis of extracts from Jurket                                                                       |

Western blot analysis of extracts from Jurkat cells, treated with serum (20%, 15mins), using CKS1 antibody.