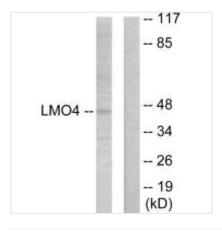

**Image** 

Western blot analysis of extracts from 293 cells, using LMO4 antibody.