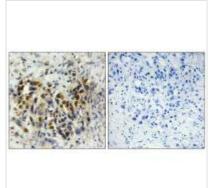

## IRX3 Antibody

| <b>Product Code</b>        | CSB-PA090661                                                                                                              |
|----------------------------|---------------------------------------------------------------------------------------------------------------------------|
| Storage                    | Upon receipt, store at -20°C or -80°C. Avoid repeated freeze.                                                             |
| Uniprot No.                | P78415                                                                                                                    |
| Immunogen                  | Synthesized peptide derived from internal of Human IRX3.                                                                  |
| Raised In                  | Rabbit                                                                                                                    |
| Species Reactivity         | Human, Mouse                                                                                                              |
| Specificity                | The antibody detects endogenous levels of total IRX3 protein.                                                             |
| <b>Tested Applications</b> | ELISA,IHC;IHC:1:50-1:100                                                                                                  |
| Form                       | Rabbit IgG in phosphate buffered saline (without Mg2+ and Ca2+), pH 7.4, 150mM NaCl, 0.02% sodium azide and 50% glycerol. |
| Purification Method        | The antibody was affinity-purified from rabbit antiserum by affinity-chromatography using epitope-specific immunogen.     |
| Clonality                  | Polyclonal                                                                                                                |
| Alias                      | iroquois homeobox 3; IRX-1;                                                                                               |
| Product Type               | Polyclonal Antibody                                                                                                       |
| Immunogen Species          | Homo sapiens (Human)                                                                                                      |
| Target Names               | IRX3                                                                                                                      |
| Image                      | Immunohistochemistry analysis of paraffin-                                                                                |

Immunohistochemistry analysis of paraffinembedded human breast carcinoma tissue, using IRX3 antibody.