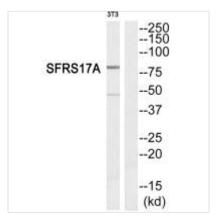

|
| Alias                      | A-kinase anchor protein 17A; 721P; B-lymphocyte antigen; Protein XE7; Protein kinase A-anchoring protein 17A              |
| Product Type               | Polyclonal Antibody                                                                                                       |
| Immunogen Species          | Homo sapiens (Human)                                                                                                      |
| Target Names               | AKAP17A                                                                                                                   |
| lm a a a                   |                                                                                                                           |





Western blot analysis of extracts from NIH-3T3 cells, using SFRS17A antibody.