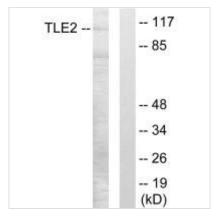

## TLE2 Antibody

| <b>Product Code</b>        | CSB-PA206010                                                                                                              |
|----------------------------|---------------------------------------------------------------------------------------------------------------------------|
| Storage                    | Upon receipt, store at -20°C or -80°C. Avoid repeated freeze.                                                             |
| Uniprot No.                | Q04725                                                                                                                    |
| Immunogen                  | Synthesized peptide derived from internal of Human TLE2.                                                                  |
| Raised In                  | Rabbit                                                                                                                    |
| <b>Species Reactivity</b>  | Human                                                                                                                     |
| Specificity                | The antibody detects endogenous levels of total TLE2 protein.                                                             |
| <b>Tested Applications</b> | ELISA,WB;WB:1:500-1:3000                                                                                                  |
| Form                       | Rabbit IgG in phosphate buffered saline (without Mg2+ and Ca2+), pH 7.4, 150mM NaCl, 0.02% sodium azide and 50% glycerol. |
| Purification Method        | The antibody was affinity-purified from rabbit antiserum by affinity-chromatography using epitope-specific immunogen.     |
| Clonality                  | Polyclonal                                                                                                                |
| Alias                      | Transducin-like enhancer protein 2; ESG2;                                                                                 |
| Product Type               | Polyclonal Antibody                                                                                                       |
| Immunogen Species          | Homo sapiens (Human)                                                                                                      |
| Target Names               | TLE2                                                                                                                      |
| Image                      | Western blot analysis of extracts from LOVO                                                                               |

Western blot analysis of extracts from LOVO cells, using TLE2 antibody.