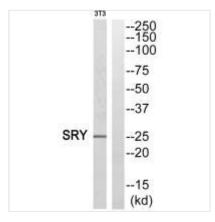

**Image** 

Western blot analysis of extracts from HeLa cells, using SRY antibody.