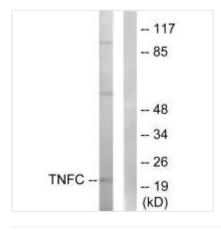

**Image** 

Western blot analysis of extracts from HepG2 cells, using TNFC antibody.