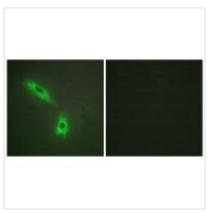

## **CUSABIO TECHNOLOGY LLC**

Immunofluorescence analysis of HeLa cells, using TNFC antibody.