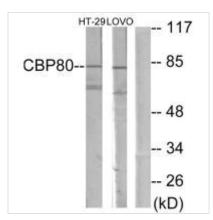

Western blot analysis of extracts from HT-29 cells and LOVO cells, using NCBP1 antibody.