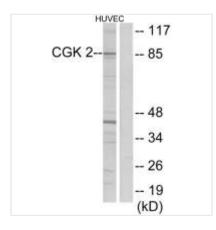

**Image** 

Western blot analysis of extracts from HUVEC cells, using CGK 2 antibody.