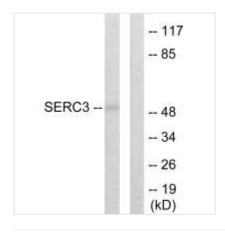

## **CUSABIO TECHNOLOGY LLC**

Immunofluorescence analysis of HepG2 cells, using SERC3 antibody.