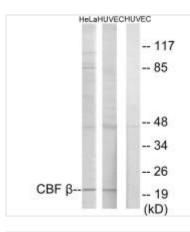

Image

Western blot analysis of extracts from HeLa cells and HUVEC cells, using CBF  $\beta$  antibody.

1