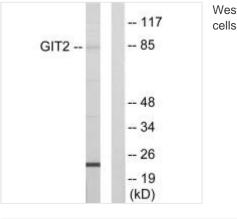

Image

Western blot analysis of extracts from HepG2 cells, using GIT2 antibody.

1