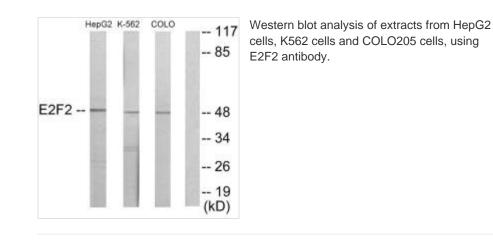

## E2F2 Antibody

| Product Code        | CSB-PA786782                                                                                                              |
|---------------------|---------------------------------------------------------------------------------------------------------------------------|
| Storage             | Upon receipt, store at -20°C or -80°C. Avoid repeated freeze.                                                             |
| Uniprot No.         | Q14209                                                                                                                    |
| Immunogen           | Synthesized peptide derived from internal of Human E2F2.                                                                  |
| Raised In           | Rabbit                                                                                                                    |
| Species Reactivity  | Human,Mouse                                                                                                               |
| Specificity         | The antibody detects endogenous levels of total E2F2 protein.                                                             |
| Tested Applications | ELISA,WB;WB:1:500-1:3000                                                                                                  |
| Form                | Rabbit IgG in phosphate buffered saline (without Mg2+ and Ca2+), pH 7.4, 150mM NaCl, 0.02% sodium azide and 50% glycerol. |
| Purification Method | The antibody was affinity-purified from rabbit antiserum by affinity-<br>chromatography using epitope-specific immunogen. |
| Clonality           | Polyclonal                                                                                                                |
| Alias               | Transcription factor E2F2; E2F-2;                                                                                         |
| Product Type        | Polyclonal Antibody                                                                                                       |
| Immunogen Species   | Homo sapiens (Human)                                                                                                      |
| Target Names        | E2F2                                                                                                                      |
|                     |                                                                                                                           |