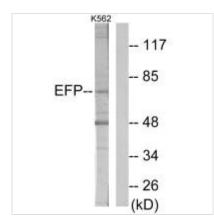

## TRIM25 Antibody

| <b>Product Code</b>        | CSB-PA997812                                                                                                              |
|----------------------------|---------------------------------------------------------------------------------------------------------------------------|
| Storage                    | Upon receipt, store at -20°C or -80°C. Avoid repeated freeze.                                                             |
| Uniprot No.                | Q14258                                                                                                                    |
| Immunogen                  | Synthesized peptide derived from internal of Human ZNF147.                                                                |
| Raised In                  | Rabbit                                                                                                                    |
| Species Reactivity         | Human                                                                                                                     |
| Specificity                | The antibody detects endogenous levels of total ZNF147 protein.                                                           |
| <b>Tested Applications</b> | ELISA,WB;WB:1:500-1:3000                                                                                                  |
| Form                       | Rabbit IgG in phosphate buffered saline (without Mg2+ and Ca2+), pH 7.4, 150mM NaCl, 0.02% sodium azide and 50% glycerol. |
| Purification Method        | The antibody was affinity-purified from rabbit antiserum by affinity-chromatography using epitope-specific immunogen.     |
| Clonality                  | Polyclonal                                                                                                                |
| Alias                      | EFP; Efp; Estrogen responsive finger protein; TRI25; TRIM25                                                               |
| Product Type               | Polyclonal Antibody                                                                                                       |
| Immunogen Species          | Homo sapiens (Human)                                                                                                      |
| Target Names               | TRIM25                                                                                                                    |
| Image                      | K562 Western blot analysis of extracts from K562                                                                          |

Western blot analysis of extracts from K562 cells, using ZNF147 antibody.