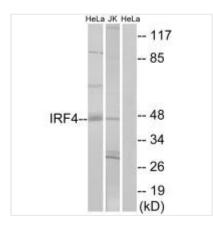

**Image** 

Western blot analysis of extracts from HeLa cells and Jurkat cells, using IRF4 antibody.