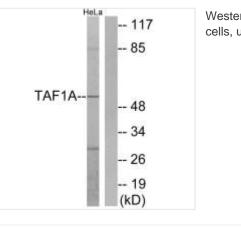

Image

Western blot analysis of extracts from HeLa cells, using TAF1A antibody.

1