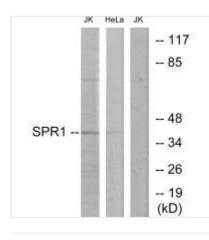

Image

Western blot analysis of extracts from Jurkat cells and HeLa cells, using SPR1 antibody.

1