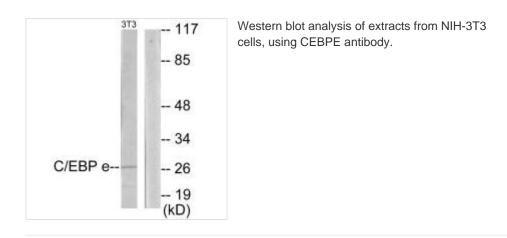

|
| Alias               | CCAAT/enhancer-binding protein epsilon; C/EBP epsilon; CEBPE;                                                             |
| Product Type        | Polyclonal Antibody                                                                                                       |
| Immunogen Species   | Homo sapiens (Human)                                                                                                      |
| Target Names        | CEBPE                                                                                                                     |
|                     |                                                                                                                           |





1