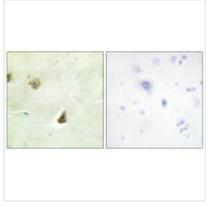

## **CUSABIO TECHNOLOGY LLC**

Immunohistochemistry analysis of paraffinembedded human brain tissue, using DUSP6 antibody.

Immunofluorescence analysis of HeLa cells, using DUSP6 antibody.