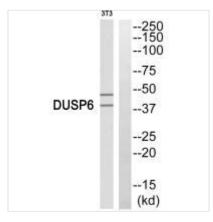

**Image** 

Western blot analysis of extracts from 3T3 cells, using DUSP6 antiobdy.