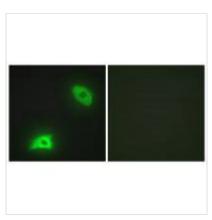

## **CUSABIO TECHNOLOGY LLC**

Immunohistochemistry analysis of paraffinembedded human brain tissue, using DUSP6 antibody.

Immunofluorescence analysis of HeLa cells, using DUSP6 antibody.