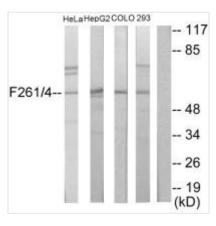

**Image** 

Western blot analysis of extracts from HeLa cells, HepG2 cells, COLO205 cells and 293 cells, using PFKFB1/4 antibody.