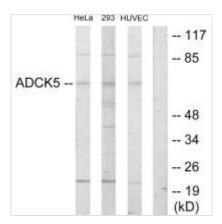

Western blot analysis of extracts from HeLa cells, 293 cells and HUVEC cells, using ADCK5 antibody.