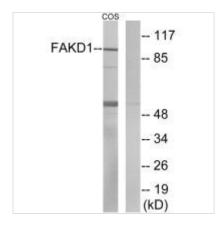

## FASTKD1 Antibody

| <b>Product Code</b>        | CSB-PA439656                                                                                                              |
|----------------------------|---------------------------------------------------------------------------------------------------------------------------|
| Storage                    | Upon receipt, store at -20°C or -80°C. Avoid repeated freeze.                                                             |
| Uniprot No.                | Q53R41                                                                                                                    |
| Immunogen                  | Synthesized peptide derived from internal of Human FAKD1.                                                                 |
| Raised In                  | Rabbit                                                                                                                    |
| Species Reactivity         | Human, Mouse                                                                                                              |
| Specificity                | The antibody detects endogenous levels of total FAKD1 protein.                                                            |
| <b>Tested Applications</b> | ELISA,WB;WB:1:500-1:3000                                                                                                  |
| Form                       | Rabbit IgG in phosphate buffered saline (without Mg2+ and Ca2+), pH 7.4, 150mM NaCl, 0.02% sodium azide and 50% glycerol. |
| Purification Method        | The antibody was affinity-purified from rabbit antiserum by affinity-chromatography using epitope-specific immunogen.     |
| Clonality                  | Polyclonal                                                                                                                |
| Alias                      | FAST kinase domain-containing protein 1; FASTKD1; KIAA1800;                                                               |
| Product Type               | Polyclonal Antibody                                                                                                       |
| Immunogen Species          | Homo sapiens (Human)                                                                                                      |
| Target Names               | FASTKD1                                                                                                                   |
| Image                      | COS Wastern blot analysis of extracts from COS-7                                                                          |

Western blot analysis of extracts from COS-7 cells, using FAKD1 antibody.