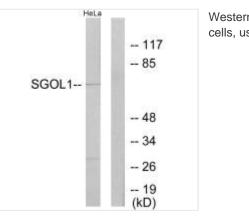

Image

Western blot analysis of extracts from HeLa cells, using SGOL1 antibody.

1