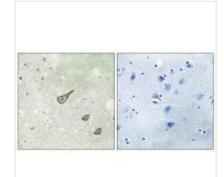

## **DGKK** Antibody

| <b>Product Code</b>        | CSB-PA099899                                                                                                              |
|----------------------------|---------------------------------------------------------------------------------------------------------------------------|
| Storage                    | Upon receipt, store at -20°C or -80°C. Avoid repeated freeze.                                                             |
| Uniprot No.                | Q5KSL6                                                                                                                    |
| Immunogen                  | Synthesized peptide derived from C-terminal of Human DGKK.                                                                |
| Raised In                  | Rabbit                                                                                                                    |
| Species Reactivity         | Human                                                                                                                     |
| Specificity                | The antibody detects endogenous levels of total DGKK protein.                                                             |
| <b>Tested Applications</b> | ELISA,IHC,IF;IHC:1:50-1:100,IF:1:100-1:500                                                                                |
| Form                       | Rabbit IgG in phosphate buffered saline (without Mg2+ and Ca2+), pH 7.4, 150mM NaCl, 0.02% sodium azide and 50% glycerol. |
| Purification Method        | The antibody was affinity-purified from rabbit antiserum by affinity-chromatography using epitope-specific immunogen.     |
| Clonality                  | Polyclonal                                                                                                                |
| Alias                      | EC 2.7.1.107; Diglyceride kinase kappa; DGK-kappa; DAG kinase kappa; 142 kDa diacylglycerol kinase                        |
| Product Type               | Polyclonal Antibody                                                                                                       |
| Immunogen Species          | Homo sapiens (Human)                                                                                                      |
| Target Names               | DGKK                                                                                                                      |
| Image                      | Immunohistochemistry analysis of paraffin-                                                                                |

Immunohistochemistry analysis of paraffinembedded human brain tissue, using DGKK antibody.