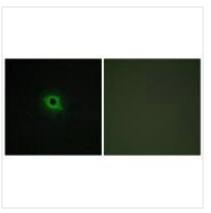

## **CUSABIO TECHNOLOGY LLC**

Immunofluorescence analysis of COS-7 cells, using DGKK antibody.