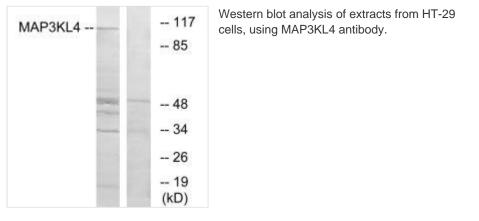

## MLK4 Antibody

| Product Code        | CSB-PA259340                                                                                                              |
|---------------------|---------------------------------------------------------------------------------------------------------------------------|
| Storage             | Upon receipt, store at -20°C or -80°C. Avoid repeated freeze.                                                             |
| Uniprot No.         | Q5TCX8                                                                                                                    |
| Immunogen           | Synthesized peptide derived from internal of Human MAP3KL4.                                                               |
| Raised In           | Rabbit                                                                                                                    |
| Species Reactivity  | Human                                                                                                                     |
| Specificity         | The antibody detects endogenous levels of total MAP3KL4 protein.                                                          |
| Tested Applications | ELISA,WB;WB:1:500-1:3000                                                                                                  |
| Form                | Rabbit IgG in phosphate buffered saline (without Mg2+ and Ca2+), pH 7.4, 150mM NaCl, 0.02% sodium azide and 50% glycerol. |
| Purification Method | The antibody was affinity-purified from rabbit antiserum by affinity-<br>chromatography using epitope-specific immunogen. |
| Clonality           | Polyclonal                                                                                                                |
| Alias               | Mitogen-activated protein kinase kinase kinase; EC 2.7.11.25; Mixed lineage kinase 4; MLK4; KIAA1804                      |
| Product Type        | Polyclonal Antibody                                                                                                       |
| Immunogen Species   | Homo sapiens (Human)                                                                                                      |
| Target Names        | MAP3K21                                                                                                                   |
| Image               |                                                                                                                           |