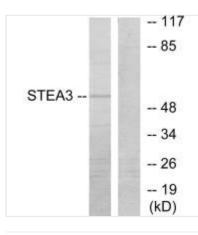

Image

Western blot analysis of extracts from COLO205 cells, using STEA3 antibody.

1