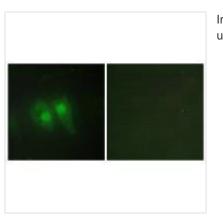

## **CUSABIO TECHNOLOGY LLC**

🕜 Tel: +1-301-363-4651 🛛 🖂 Email: cusabio@cusabio.com 🥥 Website: www.cusabio.com 🧹

Immunofluorescence analysis of HeLa cells, using STEA3 antibody.