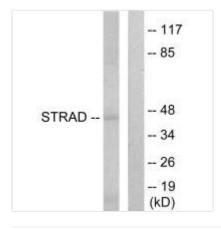

**Image** 

Western blot analysis of extracts from HepG2 cells, using STRAD antibody.