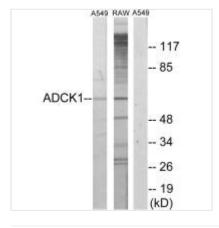

**Image** 

Western blot analysis of extracts from A549 cells and RAW264.7 cells, using ADCK1 antibody.