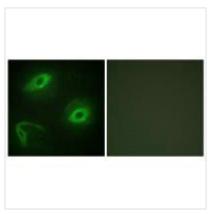

## **CUSABIO TECHNOLOGY LLC**

Immunofluorescence analysis of HeLa cells, using LATH antibody.