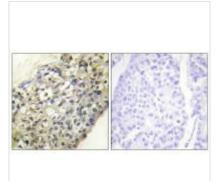

## **BPIFA4P** Antibody

| <b>Product Code</b>        | CSB-PA246136                                                                                                              |
|----------------------------|---------------------------------------------------------------------------------------------------------------------------|
| Storage                    | Upon receipt, store at -20°C or -80°C. Avoid repeated freeze.                                                             |
| Uniprot No.                | Q86YQ2                                                                                                                    |
| Immunogen                  | Synthesized peptide derived from internal of Human LATH.                                                                  |
| Raised In                  | Rabbit                                                                                                                    |
| <b>Species Reactivity</b>  | Human                                                                                                                     |
| Specificity                | The antibody detects endogenous levels of total LATH protein.                                                             |
| <b>Tested Applications</b> | ELISA,IHC,IF;IHC:1:50-1:100,IF:1:100-1:500                                                                                |
| Form                       | Rabbit IgG in phosphate buffered saline (without Mg2+ and Ca2+), pH 7.4, 150mM NaCl, 0.02% sodium azide and 50% glycerol. |
| Purification Method        | The antibody was affinity-purified from rabbit antiserum by affinity-chromatography using epitope-specific immunogen.     |
| Clonality                  | Polyclonal                                                                                                                |
| Alias                      | Latherin; Breast cancer and salivary gland-expressed protein; LATH; BASE;                                                 |
| Product Type               | Polyclonal Antibody                                                                                                       |
| Immunogen Species          | Homo sapiens (Human)                                                                                                      |
| Target Names               | BPIFA4P                                                                                                                   |
| Image                      | Immunohistochemistry analysis of paraffin-                                                                                |

Immunohistochemistry analysis of paraffinembedded human breast carcinoma tissue, using LATH antibody.